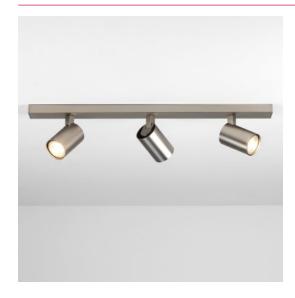

## ASCOLI 3-BAR 7951

#### GENERAL

FINISH:Matt NickelCABLE LENGTH:Not ApplicableMAIN MATERIAL:Metal - AluminiumGROSS WEIGHT:1.55 (kg)DIMENSIONS:H: 130mm W: 600mm D: 60mmCLASS:CE (Class II)

INSTALLATION ORIENTATION: Ceiling Mount IP RATING: IP20
CUT OUT HOLE: Not Applicable BATHROOM ZONE: Zone 3
RECESS DEPTH: Not Applicable VOLTAGE: Mains 230 (V)