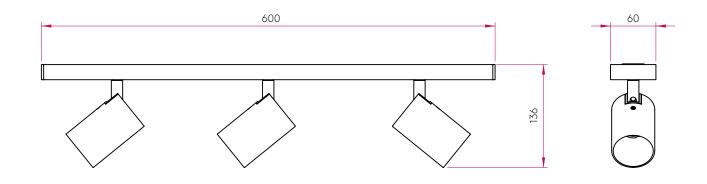

#### GENERAL

FINISH:Matt NickelCABLE LENGTH:Not ApplicableMAIN MATERIAL:Metal - AluminiumGROSS WEIGHT:1.55 (kg)DIMENSIONS:H: 130mm W: 600mm D: 60mmCLASS:CE (Class II)

INSTALLATION ORIENTATION: Ceiling Mount IP RATING: IP20
CUT OUT HOLE: Not Applicable BATHROOM ZONE: Zone 3
RECESS DEPTH: Not Applicable VOLTAGE: Mains 230 (V)