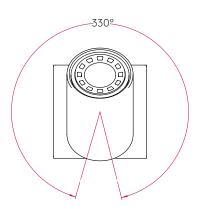

UGR: BEAM ANGLE:

TILT ADJUSTMENT ANGLE:

ROTATION ADJUSTMENT ANGLE: AVERAGE LIFESPAN:

L70:

Not Applicable Not Applicable

Not Applicable

Lamp Dependent

90 (Degrees) 330 (Degrees)