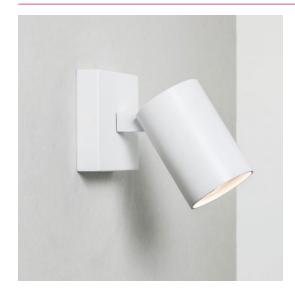

# ASCOLI SINGLE 6142

#### **GENERAL**

FINISH: White

MAIN MATERIAL: Metal - Mild Steel

**DIMENSIONS:** H: 130mm W: 80mm D: 80mm INSTALLATION ORIENTATION: Ceiling Mount/Wall Mount

INSTALLATION ORIENTATION: Ceiling Mount/Wall Mount/Wall