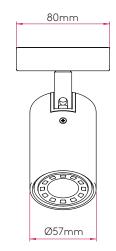

#### **GENERAL**

FINISH: White

MAIN MATERIAL: Metal - Mild Steel

**DIMENSIONS:** H: 130mm W: 80mm D: 80mm INSTALLATION ORIENTATION: Ceiling Mount/Wall Mount

INSTALLATION ORIENTATION: Ceiling Mount/Wall Mount/Wall

### LAMP

LIGHT SOURCE: GU10

MAXIMUM WATTAGE: 50W

MAXIMUM LAMP LENGTH: 57mm

LAMP INCLUDED? No

LUMINOUS FLUX: Lamp Dependent COLOUR TEMP: Lamp Dependent CRI: Lamp Dependent

R9: Lamp Dependent

MACADAM ELIPSE: