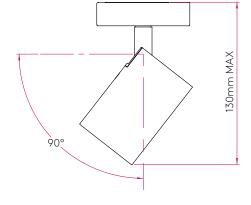

#### **GENERAL**

FINISH: White

MAIN MATERIAL: Metal - Mild Steel

**DIMENSIONS:** H: 130mm W: 80mm D: 80mm INSTALLATION ORIENTATION: Ceiling Mount/Wall Mount

INSTALLATION ORIENTATION: Ceiling Mount/Wall Mount/Wall

UGR: BEAM ANGLE:

TILT ADJUSTMENT ANGLE:

ROTATION ADJUSTMENT ANGLE: AVERAGE LIFESPAN:

L70:

Not Applicable Not Applicable

Not Applicable

Lamp Dependent

90 (Degrees) 330 (Degrees)